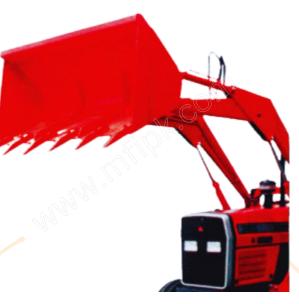

## <u>Hydraulic Front End Loader</u>

## Specifications:-

| Tractor Compatibility            | For MF 375/385                            | For MF 240/350 Plus/260/360 |
|----------------------------------|-------------------------------------------|-----------------------------|
| Bucket Type                      | Closed Earth Bucket With<br>Digging Teeth |                             |
| Bucket Volume                    | 1 Cubic Meter                             | 0.5 Cu. Meter               |
| Lifting Time                     | 3 – 6 Seconds                             |                             |
| Max. Lift Cap <mark>acity</mark> | 1000 Kg                                   | 750 Kg                      |
| Operation                        | Hydraulic                                 | Hydraulic                   |
| Lift Height At Pivot Point       | (10'-6") 3 Meter                          | (9'-6") 2.9 Meter           |
| Lift Ram                         | 2, Double Acting                          |                             |
| Bucket Ram                       | Single, Double Acting                     |                             |