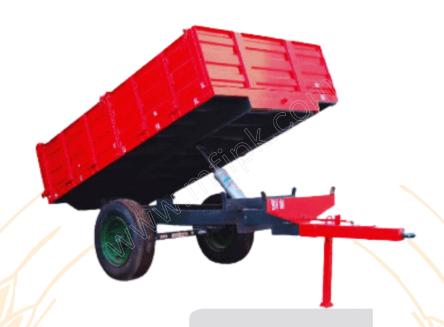

## **Hydraulic Tipping Trailer**

## **Specifications:-**

| 1 1 1 1 1 1 1 1 1 1 1 1 1 1 1 1 1 1 1 1 |                 |                             |  |  |
|-----------------------------------------|-----------------|-----------------------------|--|--|
| Description                             | Spec. B         | Spec. C                     |  |  |
| Туре                                    | Hyd. Tipping    | Hyd. Ti <mark>ppi</mark> ng |  |  |
| Capacity                                | 5-Ton           | 8-10 Ton                    |  |  |
| Vessel Size                             | 11' * 6.5' * 2' | 12' * 7' * 2.5'             |  |  |
| Floor                                   | MS Sheet SWG 10 |                             |  |  |
| Side Wall                               | MS Sheet SWG 12 |                             |  |  |
| Chassis Frame                           |                 |                             |  |  |
| Lower Channel                           | 8' * 3'         | 10' * 3'                    |  |  |
| Upper Channel                           | 6' * 3'         | 6' * 3'                     |  |  |

| Axle Size                 |                                                                                       |           |  |  |
|---------------------------|---------------------------------------------------------------------------------------|-----------|--|--|
| Length                    | 52"                                                                                   | 56"       |  |  |
| Outer Dia.                | 5.5"                                                                                  | 6"        |  |  |
| Wall Thickness            | 3/8"                                                                                  | 3/8"      |  |  |
| Rims                      |                                                                                       |           |  |  |
| Qty.                      | 02                                                                                    | 04        |  |  |
| Size                      | 9.00 - 20                                                                             | 9.00 – 20 |  |  |
| Tipping Device            | Double Acting Heavy Duty Locally Made Ram With Mechanical Linkage                     |           |  |  |
| Tipping Angle             | 55 Degrees                                                                            |           |  |  |
| Maximum Lift Time         | 10 Seconds At 1500 – 1789 RPM Of Tractor Engine To Its Full Height In Empty Condition |           |  |  |
| Hydraulic Kit For Trolley |                                                                                       |           |  |  |
| Spool Value               | Imported From USA, Italy or U.K Minimum Rod Dia., 20 mm                               |           |  |  |