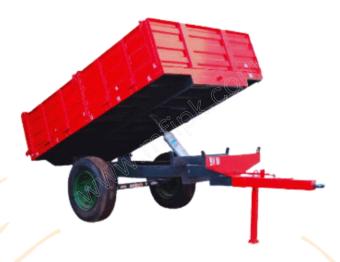

## <u>Hydraulic Tipping Trailer</u>

## (4 Ton)

## **Specifications:-**

| Tractor Compatibility                                                                                                                                                                                                                                                                                                                                                                                                                                                                                                                                                                                                                                                                                                                                                                                                                                                                                                                                                                                                                                                                                                                                                                                                                                                                                                                                                                                                                                                                                                                                                                                                                                                                                                                                                                                                                                                                                                                                                                                                                                                                                                          | 50 HP – 85 HP                                 |
|--------------------------------------------------------------------------------------------------------------------------------------------------------------------------------------------------------------------------------------------------------------------------------------------------------------------------------------------------------------------------------------------------------------------------------------------------------------------------------------------------------------------------------------------------------------------------------------------------------------------------------------------------------------------------------------------------------------------------------------------------------------------------------------------------------------------------------------------------------------------------------------------------------------------------------------------------------------------------------------------------------------------------------------------------------------------------------------------------------------------------------------------------------------------------------------------------------------------------------------------------------------------------------------------------------------------------------------------------------------------------------------------------------------------------------------------------------------------------------------------------------------------------------------------------------------------------------------------------------------------------------------------------------------------------------------------------------------------------------------------------------------------------------------------------------------------------------------------------------------------------------------------------------------------------------------------------------------------------------------------------------------------------------------------------------------------------------------------------------------------------------|-----------------------------------------------|
| The state of the s |                                               |
| Size                                                                                                                                                                                                                                                                                                                                                                                                                                                                                                                                                                                                                                                                                                                                                                                                                                                                                                                                                                                                                                                                                                                                                                                                                                                                                                                                                                                                                                                                                                                                                                                                                                                                                                                                                                                                                                                                                                                                                                                                                                                                                                                           | 9' X 5' X 1.5'                                |
| Bed Sheet Gauge                                                                                                                                                                                                                                                                                                                                                                                                                                                                                                                                                                                                                                                                                                                                                                                                                                                                                                                                                                                                                                                                                                                                                                                                                                                                                                                                                                                                                                                                                                                                                                                                                                                                                                                                                                                                                                                                                                                                                                                                                                                                                                                | SWG 12                                        |
| Side Sheet Gauge                                                                                                                                                                                                                                                                                                                                                                                                                                                                                                                                                                                                                                                                                                                                                                                                                                                                                                                                                                                                                                                                                                                                                                                                                                                                                                                                                                                                                                                                                                                                                                                                                                                                                                                                                                                                                                                                                                                                                                                                                                                                                                               | SWG 14                                        |
| Tire Size                                                                                                                                                                                                                                                                                                                                                                                                                                                                                                                                                                                                                                                                                                                                                                                                                                                                                                                                                                                                                                                                                                                                                                                                                                                                                                                                                                                                                                                                                                                                                                                                                                                                                                                                                                                                                                                                                                                                                                                                                                                                                                                      | 7.50 – 20                                     |
| No. Of Tires                                                                                                                                                                                                                                                                                                                                                                                                                                                                                                                                                                                                                                                                                                                                                                                                                                                                                                                                                                                                                                                                                                                                                                                                                                                                                                                                                                                                                                                                                                                                                                                                                                                                                                                                                                                                                                                                                                                                                                                                                                                                                                                   | 02                                            |
| Weight (Without Load)                                                                                                                                                                                                                                                                                                                                                                                                                                                                                                                                                                                                                                                                                                                                                                                                                                                                                                                                                                                                                                                                                                                                                                                                                                                                                                                                                                                                                                                                                                                                                                                                                                                                                                                                                                                                                                                                                                                                                                                                                                                                                                          | 550 Kg To 650 Kg                              |
|                                                                                                                                                                                                                                                                                                                                                                                                                                                                                                                                                                                                                                                                                                                                                                                                                                                                                                                                                                                                                                                                                                                                                                                                                                                                                                                                                                                                                                                                                                                                                                                                                                                                                                                                                                                                                                                                                                                                                                                                                                                                                                                                | Free: 1 Year For Parts And Service            |
| Warranty                                                                                                                                                                                                                                                                                                                                                                                                                                                                                                                                                                                                                                                                                                                                                                                                                                                                                                                                                                                                                                                                                                                                                                                                                                                                                                                                                                                                                                                                                                                                                                                                                                                                                                                                                                                                                                                                                                                                                                                                                                                                                                                       | Extended: 5 Years For Parts Supply On Payment |