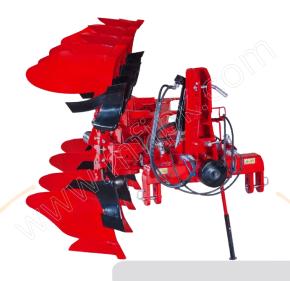

## Reversible Hydraulic Mould Board Plow

## **Specifications:-**

| General                   |                                                           |  |
|---------------------------|-----------------------------------------------------------|--|
| Application               | For Cutting And Inversion Of Soil                         |  |
| Tractor Power             | ≥ 60 HP                                                   |  |
| No. of Bottoms            | 03 Reversible                                             |  |
| Reversing Mechanism       | Hydraulic And Manually Operated Lever With Locking System |  |
| Overall Dimensions (min.) |                                                           |  |
| Length                    | 3100 mm ± 30 mm                                           |  |

| Width                   | 1700 mm ± 10 mm                                                                                                                                   |
|-------------------------|---------------------------------------------------------------------------------------------------------------------------------------------------|
| Height                  | 1450 mm ± 10 mm                                                                                                                                   |
| Material Specifications |                                                                                                                                                   |
| Main Frame              | M.S. Pipe 120 mm Dia. 12 mm Wall Thickness And M.S. Shaft SO mm Dia. With The Support Of M.S. Angle 75 x 75 x 9 mm And Rectangular Bar 80 x 30 mm |
| Mast (A-Frame)          | M.S. Sheet 490 x 12 mm                                                                                                                            |
| Crossbar                | M.S. Flat 60 x 30 mm                                                                                                                              |
| Mould Board             | 740 x 385 x 6 mm M.S. Sheet                                                                                                                       |
| M.B. Extension          | M.S. Sheet 100 x 9 mm                                                                                                                             |
| Shear                   | 500 x 230 x 11 mm Hardened Steel HRC >                                                                                                            |
| Bracket Support         | 04 Nos. M.S. Plate 640 x 100 x 12 mm<br>02 Nos. M.S. Plate 345 x 100 x 12 mm                                                                      |
| Hydraulic Jack          | 01 No. 535 mm Long, 22 mm Dia.                                                                                                                    |
| Bearings                | 02 Nos. 32210 And 32215                                                                                                                           |
| Miscellaneous           |                                                                                                                                                   |
| Paint                   | Double Coat With Primer After The Surface Finish                                                                                                  |