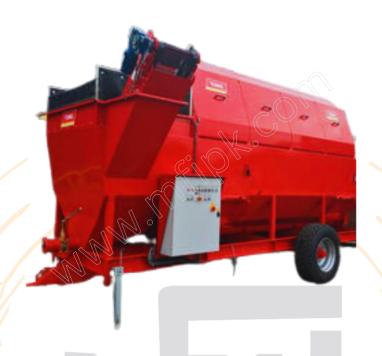

## <u>Carrot Washer</u> (<u>Tractor Operated</u>)

## **Specifications:-**

| General            |                                                                        |
|--------------------|------------------------------------------------------------------------|
| Application        | To Wash The Carrots                                                    |
| Type               | Octagonal Drum Type, Tractor PTO Shaft Driven, Continuous Feeding Type |
| Washing Capacity   | 2 Tons/Hr. or Above                                                    |
| Washing Drum Speed | 20 – 25 RPM @ 1500 RPM Of Tractor                                      |
| Tires              | 02 Nos. 6.50 – 16 LT                                                   |