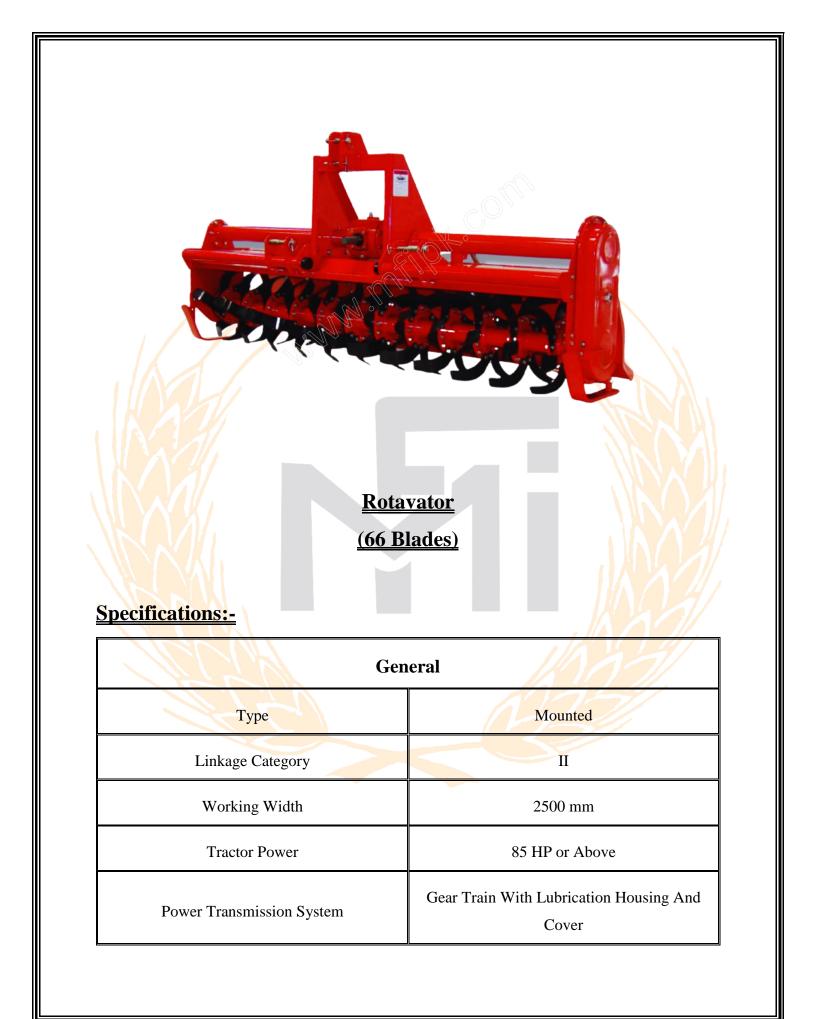

| No. Of Blades          | 66                                                                                             |
|------------------------|------------------------------------------------------------------------------------------------|
| Blade Spacing          | 225 mm                                                                                         |
| U.J. Shaft             | 01 Nos.                                                                                        |
| Rotor Speed (min.)     | 230 – 245 RPM @ 540 PTO Speed                                                                  |
| Overall I              | Dimensions                                                                                     |
| Length                 | 1000 mm                                                                                        |
| Width                  | 2825 mm                                                                                        |
| Height                 | 1000 mm                                                                                        |
| Material S             | pecifications                                                                                  |
| Frame                  | 01 No. M.S. Box Of 75 x 75 x 5 mm With 02<br>Nos. Supports Of 12 mm                            |
| Mast (A-Frame)         | M.S. Sheet Metal 5 mm With Reinforced<br>Front Ends 02 Nos. 50 x 6 mm M.S. Flat                |
| Blades Rotor Pipe      | Seamless Steel Pipe O.D. 87 mm Wall<br>Thickness 8 mm With Forged Axle End Of<br>60 mm         |
| Blades Mounting Plates | 11 or 12 Nos. 250 mm Dia., 10 – 12 mm<br>Thick, And 02 Nos. 150 mm Dia. On Sides<br>(Optional) |
|                        |                                                                                                |