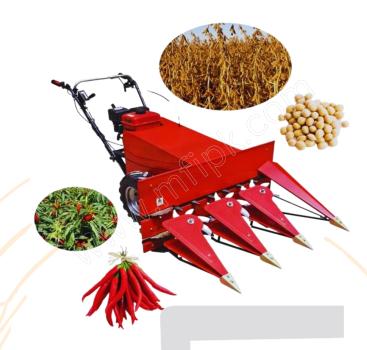

## Walk Behind Maize Harvester Windrower

## **Specifications:-**

| General And Technical    |                                                        |
|--------------------------|--------------------------------------------------------|
| Application              | For Harvesting Maize, Sorghum, Fodder, And Other Crops |
| Type Of Machine          | Self-Propelled Walk-Behind Type Machine                |
| Power Requirements       | 15 HP Gasoline Engine Recoil Start                     |
| Attachments              | Provided As Per Demand                                 |
| Cutting Width            | 1000 – 1200 mm                                         |
| Number Of Cutting Rows   | 04 For Fodder Crop                                     |
| Number Of Swath Dividers | 04                                                     |