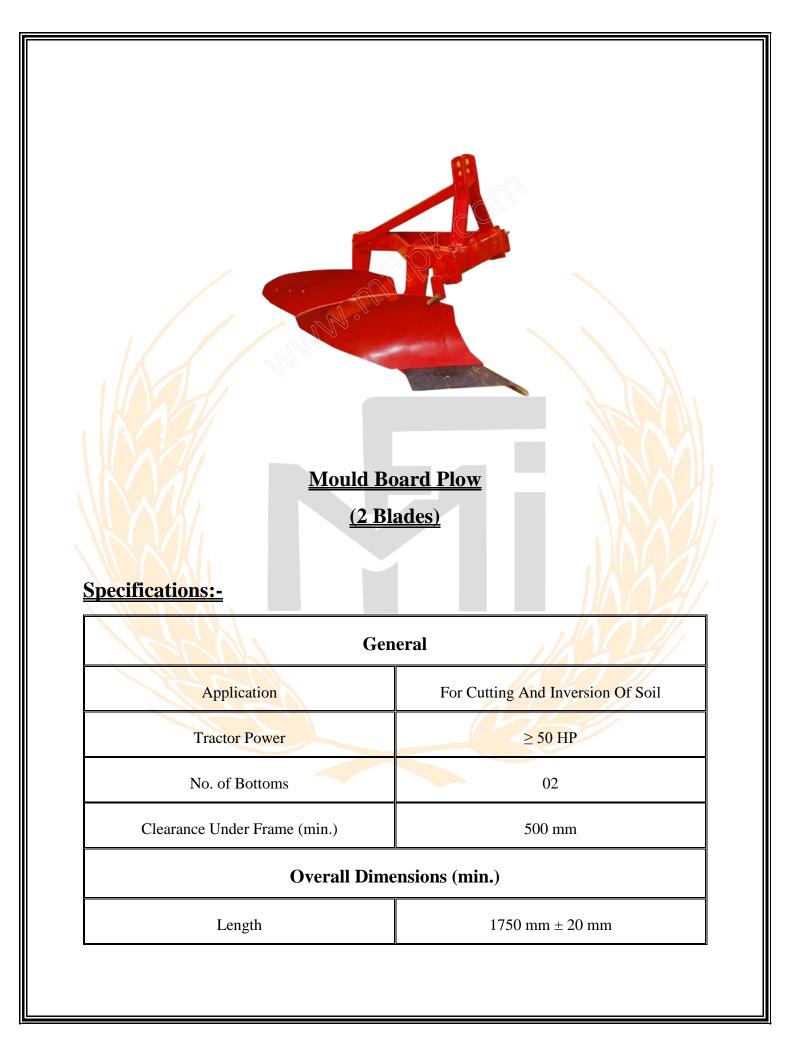

| Width          | $1100 \text{ mm} \pm 10 \text{ mm}$                           |
|----------------|---------------------------------------------------------------|
| Height         | 925 mm ± 10 mm                                                |
| Materia        | l Specifications                                              |
| Main Frame     | 140 × 80 × 6 mm M.S. Box, Bolted With 75 ><br>30 mm M.S. Flat |
| Mast (A-Frame) | $62 \times 15 \text{ mm M.S. Flat}$                           |
| Crossbar       | 75 × 30 mm M.S. Flat                                          |
| Mould Board    | $725 \times 325 \times 6 \text{ mm M.S. Sheet}$               |
| M.B. Extension | 6 mm M.S. Sheet                                               |
| Shear          | $355 \times 130 \times 9$ mm Hardened Steel HRC $\geq 40$     |
| Land-Side      | $620 \times 40 \times 30$ mm Hardened Steel                   |
| Mis            | cellaneous                                                    |
| Paint          | Double Coat With Primer After The Surface<br>Finish           |
| Nuts And Bolts | To Be Tightened With Spring Washers                           |
| Warranty       | Free: 1 Year For Parts And Service                            |
|                | Extended: 5 Years For Parts Supply On<br>Payment              |